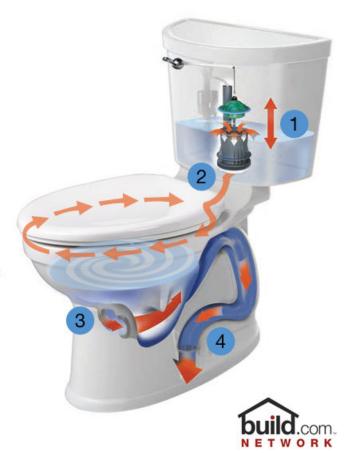

## Champion Flushing American Standard

4" Flush Valve

The flush starts with a piston action flush valve that lifts straight up, allowing water to pour into a 4" valve opening from all directions. 1.6 gallons of water enters the bowl in less than a second - three times faster than standard 2" flush valves, and twice as fast as even performance 3" flush valves. The flush is quiet, too - no noisier than a traditional toilet (this is not a loud, pressure assisted flush valve).

360 Degree Cleaning

Water entering the bowl does so in a sweeping 360-degree motion. This is designed to help completely clear the bowl, even while using less water.

Powerful Siphoning Water Jet

A perfectly positioned water jet captures the circular flow of water for optimal performance with minimal energy loss (water doesn't hit a flat spot and slow down). As waste and water exit, they are siphoned into the trapway for an unmatched push/pull one, two punch.

2-3/8" Fully Glazed Trapway

Waste and water exit the toilet through a trapway that is fully glazed, which seals it and provides for a smooth surface that waste can in no way cling to. The industry-leading 2-3/8" diameter chute also allows for solids with a nearly 70% greater mass to exit without clogging.